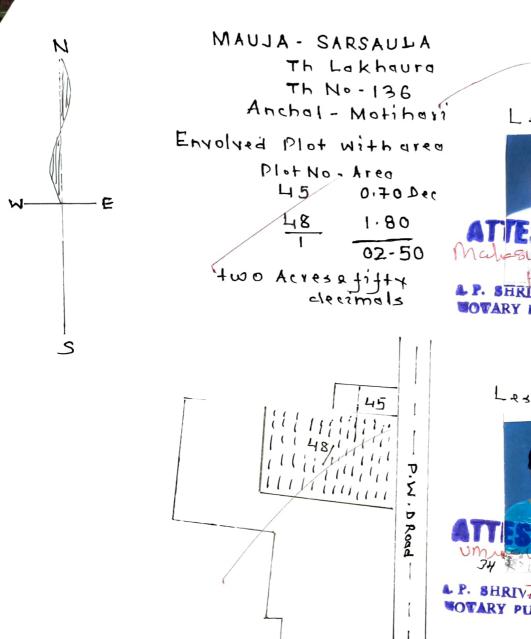

Sarsaulla, Thana; Motihari, Thana No.-136, Anchal:

Motihari, Distt:- East Champaran.

| Khata No.                                                                | Khesra no.    | Area(Ac.bec.)  |  |  |
|--------------------------------------------------------------------------|---------------|----------------|--|--|
| 37 thirty-seven                                                          | 45 forty five | 0.70<br>1.80   |  |  |
| $\frac{7}{\text{TOTAL}} = \frac{7}{100000000000000000000000000000000000$ | 2.50(2 ACR    | ES 50 DECIMAL) |  |  |

North:- Narendra Pd., Punyadev Thakur, Kamal Mahto South:- Self land of the lessor

A Goo (Ac Dec.)

East:- PWD Road

West:- Self land of the lessor

WHEREAS the said TRUST " UMRESH DEVI EDUCATIONAL TRUST " is being represented by its SETTLOR and MAIN TRUSTEE Umresh Devi R/O Sarsaulla, P.S.- Lakhaura, P.O.-Barwa, Distt:- East Champaran.